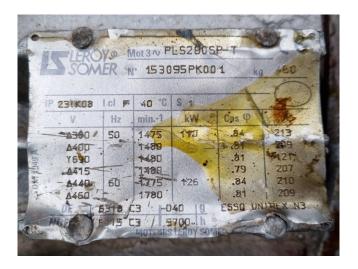

#### Used Sabroe SMC 112 S

Used Sabroe SMC 112 S reciprocating compressor on Freon. Complete with a Leroy Somer PLS280SP-T electric motor - 50/60 Hz - 110/126 kW - 1475/1775 RPM, Sabroe OVUR 4107D oil separator with a volume of 70 liter, pressure and safety switches/gauges and selenoid valves. The compressor has a displacement of 679 m³/h at 1500 RPM.