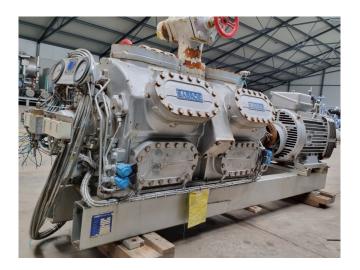

#### Used Sabroe SMC 112 S

Used Sabroe SMC 112 S reciprocating compressor on Freon. Complete with a Leroy Somer PLS280SP-T electric motor - 50/60 Hz - 110/126 kW - 1475/1775 RPM, Sabroe OVUR 4107D oil separator with a volume of 70 liter, pressure and safety switches/gauges and selenoid valves. The compressor has a displacement of 679 m³/h at 1500 RPM.