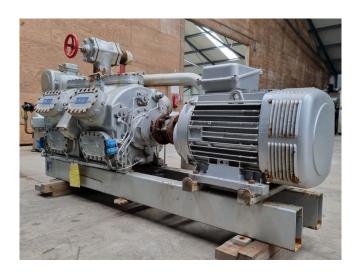

#### Used Sabroe SMC 112 S

Used Sabroe SMC 112 S reciprocating compressor on Freon. Complete with a Leroy Somer PLS280SP-T electric motor - 50/60 Hz - 110/126 kW - 1475/1775 RPM, Sabroe OVUR 4107D oil separator with a volume of 70 liter, pressure and safety switches/gauges and selenoid valves. The compressor has a displacement of 679 m³/h at 1500 RPM.