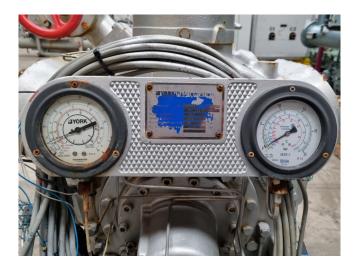

#### Used Sabroe SMC 112 S

Used Sabroe SMC 112 S reciprocating compressor on Freon. Complete with a Leroy Somer PLS280SP-T electric motor - 50/60 Hz - 110/126 kW - 1475/1775 RPM, Sabroe OVUR 4107D oil separator with a volume of 70 liter, pressure and safety switches/gauges and selenoid valves. The compressor has a displacement of 679 m³/h at 1500 RPM.