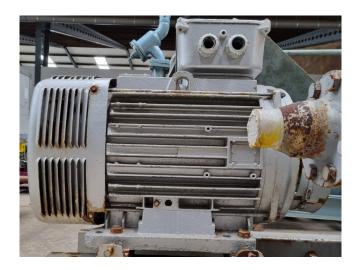

#### Used Sabroe SMC 112 S

Used Sabroe SMC 112 S reciprocating compressor on Freon. Complete with a Leroy Somer PLS280SP-T electric motor - 50/60 Hz - 110/126 kW - 1475/1775 RPM, Sabroe OVUR 4107D oil separator with a volume of 70 liter, pressure and safety switches/gauges and selenoid valves. The compressor has a displacement of 679 m³/h at 1500 RPM.