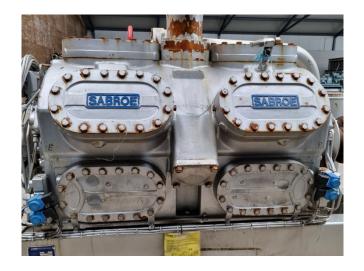

#### Used Sabroe SMC 112 S

Used Sabroe SMC 112 S reciprocating compressor on Freon. Complete with a Leroy Somer PLS280SP-T electric motor - 50/60 Hz - 110/126 kW - 1475/1775 RPM, Sabroe OVUR 4107D oil separator with a volume of 70 liter, pressure and safety switches/gauges and selenoid valves. The compressor has a displacement of 679 m³/h at 1500 RPM.