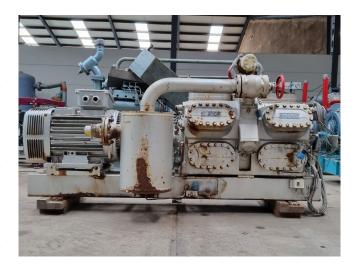

#### Used Sabroe SMC 112 S

Used Sabroe SMC 112 S reciprocating compressor on Freon. Complete with a Leroy Somer PLS280SP-T electric motor - 50/60 Hz - 110/126 kW - 1475/1775 RPM, Sabroe OVUR 4107D oil separator with a volume of 70 liter, pressure and safety switches/gauges and selenoid valves. The compressor has a displacement of 679 m³/h at 1500 RPM.