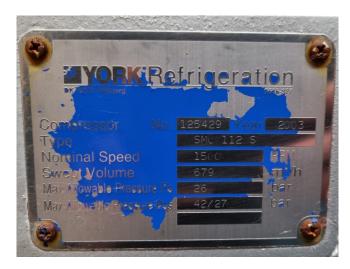

### **Specifications**

| Brand                    | Sabroe            |
|--------------------------|-------------------|
| Туре                     | SMC 112 S         |
| Refrigerant              | Freon             |
| kW at -20°C/+40°C        | 206,3             |
| kW at -30°C/+40°C        | 112,4             |
| Capacity Control         | /                 |
| On steel base frame      | /                 |
| Pressure safety switches | ✓                 |
| Hp/Lp/Op                 |                   |
| Pressure gauges          | /                 |
| Hp/Lp/Op                 |                   |
| Oil separator            | /                 |
| Sight Glass              | /                 |
| Solenoid Valve           | /                 |
| m3 / h                   | 679,0             |
| Remarks                  | Y.o.b. 2003       |
| Sizes                    | 3000x1300x1500 mm |
|                          | (LxWxH)           |
| Stock                    | 1                 |
|                          |                   |

#### Used Sabroe SMC 112 S

Used Sabroe SMC 112 S reciprocating compressor on Freon. Complete with a Leroy Somer PLS280SP-T electric motor - 50/60 Hz - 110/126 kW - 1475/1775 RPM, Sabroe OVUR 4107D oil separator with a volume of 70 liter, pressure and safety switches/gauges and selenoid valves. The compressor has a displacement of 679 m³/h at 1500 RPM.