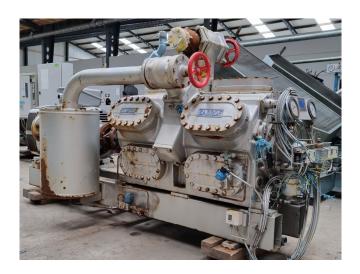

#### Used Sabroe SMC 112 S

Used Sabroe SMC 112 S reciprocating compressor on Freon. Complete with a Leroy Somer PLS280SP-T electric motor - 50/60 Hz - 110/126 kW - 1475/1775 RPM, Sabroe OVUR 4107D oil separator with a volume of 70 liter, pressure and safety switches/gauges and selenoid valves. The compressor has a displacement of 679 m³/h at 1500 RPM.