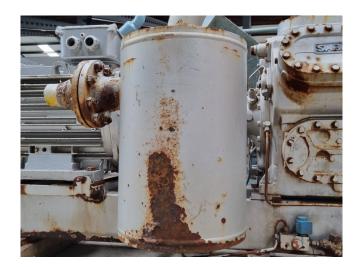

#### Used Sabroe SMC 112 S

Used Sabroe SMC 112 S reciprocating compressor on Freon. Complete with a Leroy Somer PLS280SP-T electric motor - 50/60 Hz - 110/126 kW - 1475/1775 RPM, Sabroe OVUR 4107D oil separator with a volume of 70 liter, pressure and safety switches/gauges and selenoid valves. The compressor has a displacement of 679 m³/h at 1500 RPM.