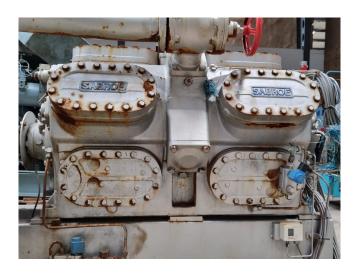

#### Used Sabroe SMC 112 S

Used Sabroe SMC 112 S reciprocating compressor on Freon. Complete with a Leroy Somer PLS280SP-T electric motor - 50/60 Hz - 110/126 kW - 1475/1775 RPM, Sabroe OVUR 4107D oil separator with a volume of 70 liter, pressure and safety switches/gauges and selenoid valves. The compressor has a displacement of 679 m³/h at 1500 RPM.