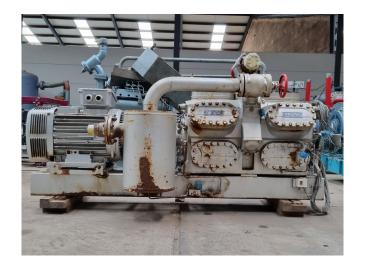

#### Used Sabroe SMC 112 S

Used Sabroe SMC 112 S reciprocating compressor on Freon. Complete with a Leroy Somer PLS280SP-T electric motor - 50/60 Hz - 110/126 kW - 1475/1775 RPM, Sabroe OVUR 4107D oil separator with a volume of 70 liter, pressure and safety switches/gauges and selenoid valves. The compressor has a displacement of 679 m³/h at 1500 RPM.