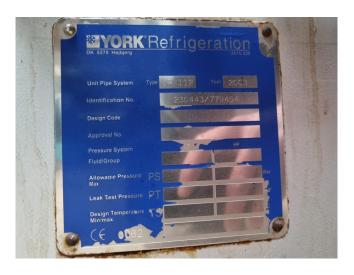

### **Specifications**

| Brand                    | Sabroe            |
|--------------------------|-------------------|
| Туре                     | SMC 112 S         |
| Refrigerant              | Freon             |
| kW at -20°C/+40°C        | 206,3             |
| kW at -30°C/+40°C        | 112,4             |
| Capacity Control         | /                 |
| On steel base frame      | /                 |
| Pressure safety switches | ✓                 |
| Hp/Lp/Op                 |                   |
| Pressure gauges          | /                 |
| Hp/Lp/Op                 |                   |
| Oil separator            | /                 |
| Sight Glass              | /                 |
| Solenoid Valve           | /                 |
| m3 / h                   | 679,0             |
| Remarks                  | Y.o.b. 2003       |
| Sizes                    | 3000x1300x1500 mm |
|                          | (LxWxH)           |
| Stock                    | 1                 |
|                          |                   |